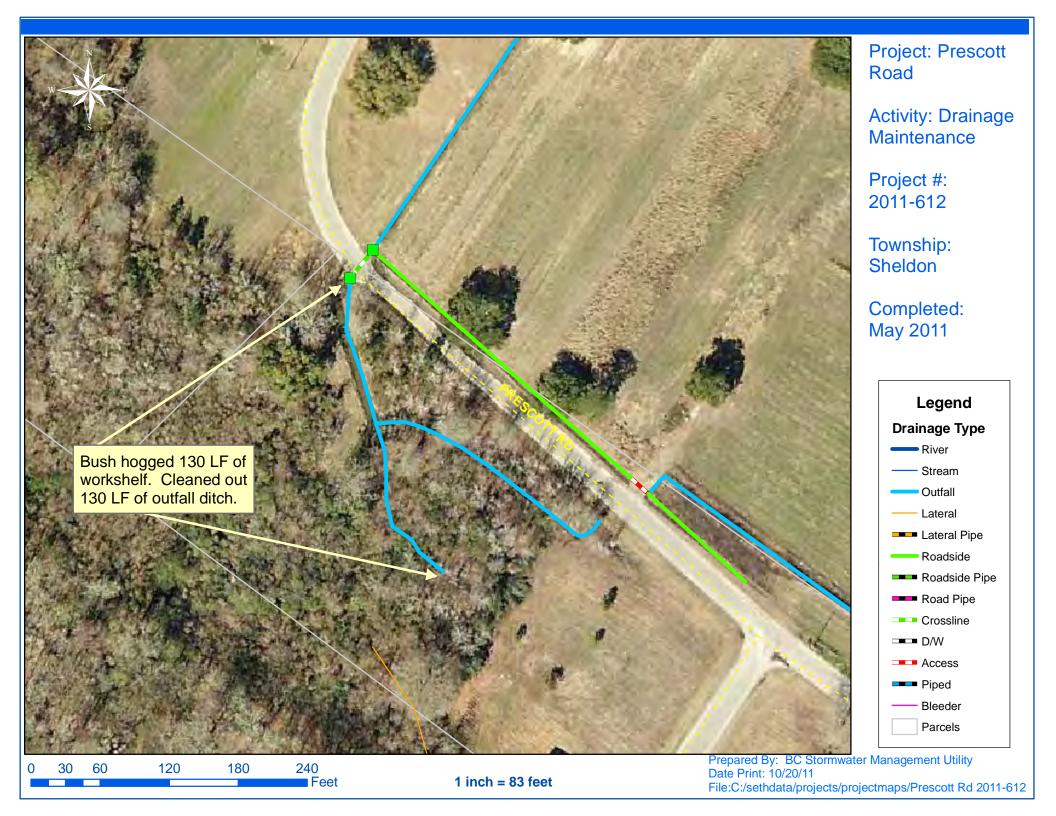

## **Beaufort County Public Works**

Stormwater Infrastructure Project Summary

Project Summary: Prescott Road

Narrative Description of Project: Completion: May-11

Project improved 130 L.F. of drainage system. Bush hogged 130 L.F. workshelf. Cleaned out 130 L.F. of outfall ditch.